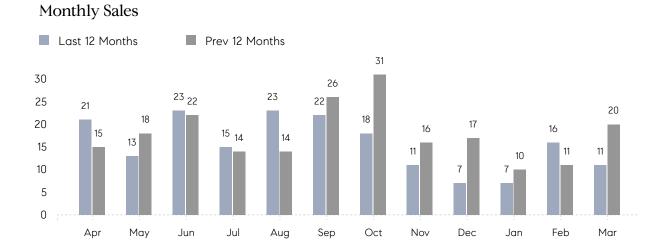

## **Property Statistics**

|               |               | Mar 2023    | Mar 2022    | % Change |  |
|---------------|---------------|-------------|-------------|----------|--|
| Single-Family | # OF SALES    | 11          | 20          | -45.0%   |  |
|               | SALES VOLUME  | \$3,392,500 | \$7,473,500 | -54.6%   |  |
|               | AVERAGE PRICE | \$308,409   | \$373,675   | -17.5%   |  |
|               | AVERAGE DOM   | 53          | 59          | -10.2%   |  |